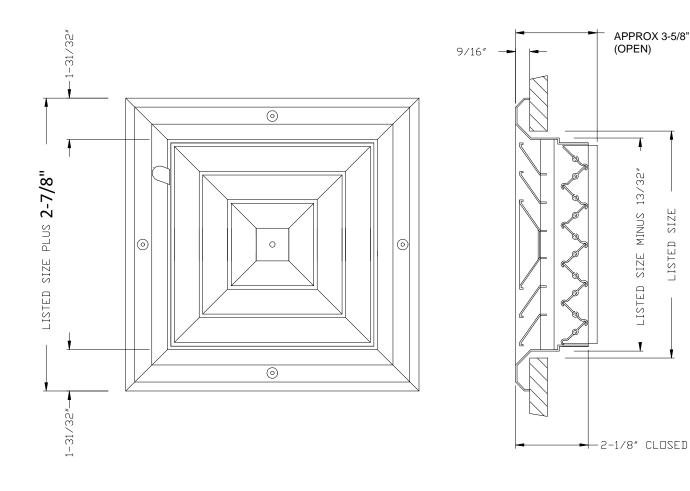

## MODEL DEX-LOUVER FACE CEILING DIFFUSER W/DAMPER

- 1. EXTRUDED ALUMINUM CONSTRUCTION
- 2. REMOVABLE CORE
- 3. INCLUDES OPPOSED BLADE DAMPER
- 4. LEVER OPERATOR FOR DAMPER CONTROL
- 5. FOR NO SCREW HOLES ON FACE ORDER AS DEX NSH
- 6. WHITE FINISH