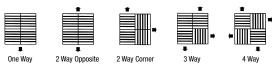

## Perforated Modular Core Diffuser Surface Mount

Aluminum Frame and Core

**Modular Core Adjustments** 

## Features:

- Surface mount flat frame modular perforated Diffuser w/screw holes
- Aluminum extruded frame and core
- Perforated screen 3/16" hole pattern on 1/4" stagger
- Removable steel perforated screen
- Modular cores are removable to accommodate 1-way, 2-way, 3-way and 4-way throw patterns
- Unique spring clip "clicks" into place to ensure positive attachment of cores
- Damper optional
- White paint standard