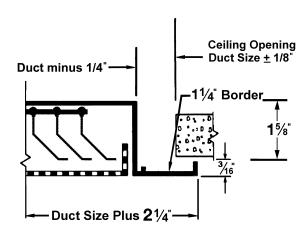

| Submittal No.         | Date: |
|-----------------------|-------|
| Dimensions in inches: |       |