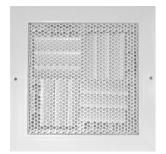

## Perforated Modular Core Diffuser Surface Mount

Aluminum Frame and Core

**Modular Core Adjustments** 

## Features:

- Surface mount flat frame modular perforated Diffuser w/screw holes
- Aluminum extruded frame and core
- Perforated screen 3/16" hole pattern on 1/4" stagger
- Removable steel perforated screen
- Modular cores are removable to accommodate 1-way, 2-way, 3-way and 4-way throw patterns
- Unique spring clip "clicks" into place to ensure positive attachment of cores
- Damper optional
- White paint standard