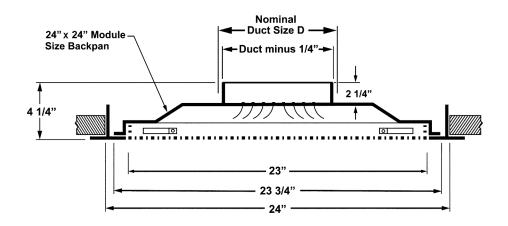

## Features:

- Perforated curved blade ceiling diffuser with a fixed 1-way, 2-way, 3-way, or 4-way throw patterns
- Blades are individually adjustable to allow for air volume and angle of throw to be precisely arranged
- Perforated screen 3/16" hole pattern on 1/4" stagger
- Easy to install 2 1/4" collar with bead
- Fits standard 24"x 24" T-bar (Narrow tee and other frame style available)
- Round and square necks available
- Earthquakes tabs standard
- Damper optional
- White paint standard

| Submittal No.         | Date: |
|-----------------------|-------|
| Dimensions in inches: |       |