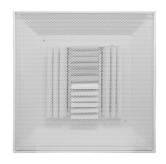

## Perforated Curved Blade Diffuser T-Bar

Steel-Curved Blade • Adjustable Core

## Features:

- Perforated curved blade ceiling diffuser with a fixed 1-way, 2-way, 3-way, or 4-way throw patterns
- Blades are individually adjustable to allow for air volume and angle of throw to be precisely arranged
- Perforated screen 3/16" hole pattern on 1/4" stagger
- Easy to install 2 1/4" collar with bead
- Fits standard 24"x 24" T-bar (Narrow tee and other frame style available)
- Round and square necks available
- Earthquakes tabs standard
- Damper optional
- White paint standard