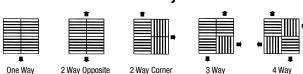

#### **Features:**

- Modular cores are removable to accommodate 1-way,
  2-way, 3-way and 4-way throw patterns
- Unique spring clip "clicks" into place to ensure positive attachment of cores
- All aluminum frame and core
- Flat Frame (MCD-1)
- Square neck sizes 6"x 6" to 24"x 24" in
  2" increments available
- Damper optional
- White paint standard