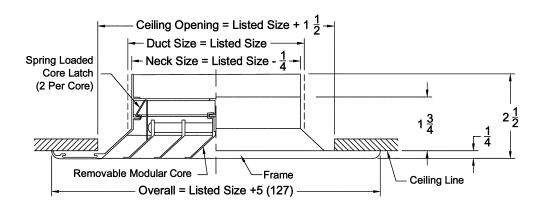

#### **Available Duct Sizes**

6" x 6" through 24" x 24" in 2" increments

### **Modular Core Adjustments**

| Submittal No.         | Date: |
|-----------------------|-------|
| Dimensions in inches: |       |