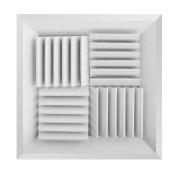

#### **Features:**

- Modular cores are removable to accommodate 1-way,
  2-way, 3-way and 4-way throw patterns
- Unique spring clip "clicks" into place to ensure positive attachment of cores
- All aluminum frame and core
- Flat Frame (MCD-1)
- Square neck sizes 6"x 6" to 24"x 24" in
  2" increments available
- Damper optional
- White paint standard