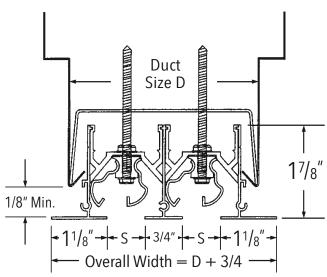

## **Features:**

- Aluminum pattern controllers are easily adjustable to control both air throw and volume
- All extruded aluminum construction with removable pattern controllers
- End borders available in flanges and caps
- Flat frame and concealed installation standard
- Standard white border and black pattern controllers
- Available 1 to 4 slots and with 1/2", 3/4" and 1" slot widths
- 12" to 96" Lengths
- Connecting kits optional for continuous lengths
- Other frame style options available