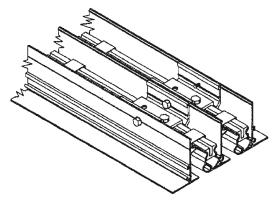

## **Features:**

- Aluminum pattern controllers are easily adjustable to control both air throw and volume
- All extruded aluminum construction with removable pattern controllers
- End borders available in flanges and caps
- Flat frame and concealed installation standard
- Standard white border and black pattern controllers
- Available 1 to 4 slots and with 1/2", 3/4" and 1" slot widths
- 12" to 96" Lengths
- Connecting kits optional for continuous lengths
- Other frame style options available