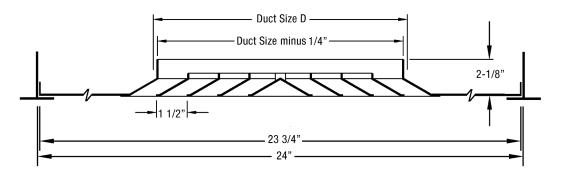

Available Duct Sizes (D" x D")

6" x 6" through 21" x 21"

in 3" increments

| Submittal No          | Date: |
|-----------------------|-------|
| Dimensions in inches: |       |