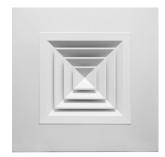

## **Model LFD-3**

## Louvered Face Ceiling Diffuser

Aluminum Core • Steel Panel

## Features:

- Classic louvered face design
- Aluminum core is removable from diffuser face
- Steel Filler panel fits 24" x 24" T-bar ceilings
- Directional high capacity diffuser maintains horizontal blow pattern
- Available with lever style OBD
- 4-way core standard other throw patterns available upon request
- Excellent for variable volume applications
- White powder coated epoxy finish