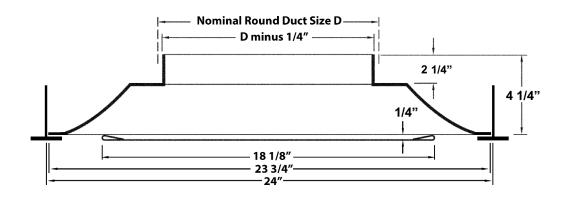

## **Features:**

- Smooth flat center panel for architectural designs
- High capacity 360° horizontal discharge pattern for superior induction
- Excellent static pressure and sound characteristics
- Designed for VAV applications
- Removable center panel for easy access to duct and damper
- Opposed blade, radial and butterfly dampers optional
- Fits standard 24" x 24" T-bar ceilings
- 2 1/4" collar with bead
- Round necks from 6" to 14"
- Other frame styles available
- White paint standard