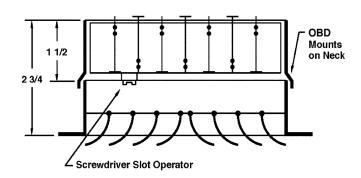

#### **Features:**

- Curved blade ceiling diffuser with a fixed 1-way, 2-way, 3-way, or 4-way throw patterns.
- Blades are individually adjustable to allow for air volume and angle of throw to be precisely arranged.
- Aluminum construction flat frame
- Square neck sizes 6"x 6" to 24"x 24" in 2" increments available
- Damper optional
- White paint standard